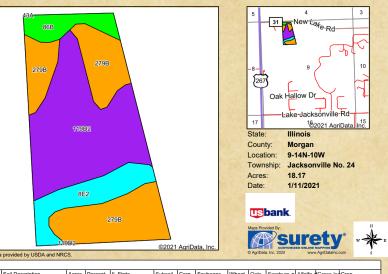

#### PARCEL LOCATION:

From Jacksonville, approximately 0.5 miles south of Interstate 72, South on Hwy. Rt. 267, turn east on New Lake Rd. approximately 1 mile. Watch for signs.

# BRIEF LEGAL – TRACT 2 18.17 +/- acres (15 +/- tillable)

Part of the Northeast Quarter of the Northwest Quarter of Section 9, Township 14 North, Range 10 West of the Third Principal Meridian, Morgan County, Illinois.

## **TAXES**

| Tract 2 - Approx. \$518.65;<br>Subject to reassessment |    |     |  |  |  |  |  |  |  |
|--------------------------------------------------------|----|-----|--|--|--|--|--|--|--|
| рН                                                     | P1 | K   |  |  |  |  |  |  |  |
| 6.2                                                    | 47 | 284 |  |  |  |  |  |  |  |

| TRACT 2 |  |
|---------|--|
| Year    |  |
| 2016    |  |
| 2017    |  |
| 2018    |  |
| 2019    |  |
| 2020    |  |

**TERMS**: The farm will be sold on a price per acre basis according to the latest survey. Buyer(s) will enter into a written contract on the day of the auction. Ten percent (10%) of the bid price will be due on the day of the sale with the balance payable at the time of closing. The buyers will receive a credit at closing for the 2020 taxes due and payable in 2021 based on the latest ascertainable real estate information available. Sellers will provide title insurance in the amount of the purchase price. Possession will be given at the time of closing. The Trust is prepared to close immediately. Closing will be on or before March 12, 2021.

| 13194 | CORN   |       | SOYBEAN     |
|-------|--------|-------|-------------|
| Acres | Yield  | Acres | Yield       |
| 18.43 | 94.54  | - 10  |             |
|       |        | 18.43 | 36.97       |
| 18.43 | 116.27 |       | -           |
|       |        | 18.43 | 31.99       |
| 18.43 | 97.61  | - 17  | and - see a |