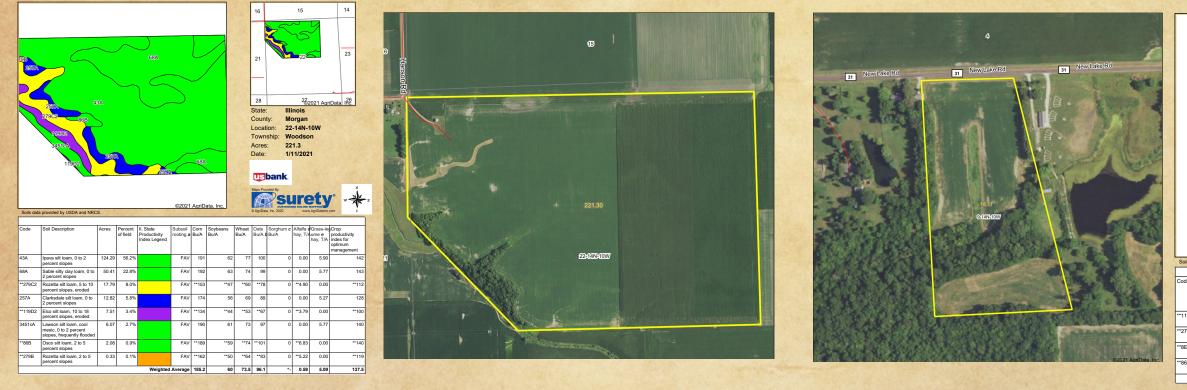

# **BRIEF LEGAL – TRACT 1** 221.30 +/- acres (208.02 +/- tillable)

Part of the Northwest Quarter of Section 22, and the West Half of the Norteast Quarter of Section 22, All in Township 14 North, Range 10 West of the Third Principal Meridian, Morgan County, Illinois.

|                                                                                                                                                                                                                                                                                                                                                                                                                                                                                                                                                                                                                                                                                                                                                                                                                                                                                                                                                                                                                                                                                                                                                                                                                                                                                                                                                                                                                                                                                                                                                                                                                                                                                                                                                                                                                                                                                                                                                                                                                                                                                                                                |                                       |           |      |                       | and the second sec |                 | A DATE OF THE PARTY OF THE PARTY OF | _     |                 | and the second sec |
|--------------------------------------------------------------------------------------------------------------------------------------------------------------------------------------------------------------------------------------------------------------------------------------------------------------------------------------------------------------------------------------------------------------------------------------------------------------------------------------------------------------------------------------------------------------------------------------------------------------------------------------------------------------------------------------------------------------------------------------------------------------------------------------------------------------------------------------------------------------------------------------------------------------------------------------------------------------------------------------------------------------------------------------------------------------------------------------------------------------------------------------------------------------------------------------------------------------------------------------------------------------------------------------------------------------------------------------------------------------------------------------------------------------------------------------------------------------------------------------------------------------------------------------------------------------------------------------------------------------------------------------------------------------------------------------------------------------------------------------------------------------------------------------------------------------------------------------------------------------------------------------------------------------------------------------------------------------------------------------------------------------------------------------------------------------------------------------------------------------------------------|---------------------------------------|-----------|------|-----------------------|------------------------------------------------------------------------------------------------------------------------------------------------------------------------------------------------------------------------------------------------------------------------------------------------------------------------------------------------------------------------------------------------------------------------------------------------------------------------------------------------------------------------------------------------------------------------------------------------------------------------------------------------------------------------------------------------------------------------------------------------------------------------------------------------------------------------------------------------------------------------------------------------------------------------------------------------------------------------------------------------------------------------------------------------------------------------------------------------------------------------------------------------------------------------------------------------------------------------------------------------------------------------------------------------------------------------------------------------------------------------------------------------------------------------------------------------------------------------------------------------------------------------------------------------------------------------------------------------------------------------------------------------------------------------------------------------------------------------------------------------------------------------------------------------------------------------------------------------------------------------------------|-----------------|-------------------------------------|-------|-----------------|------------------------------------------------------------------------------------------------------------------------------------------------------------------------------------------------------------------------------------------------------------------------------------------------------------------------------------------------------------------------------------------------------------------------------------------------------------------------------------------------------------------------------------------------------------------------------------------------------------------------------------------------------------------------------------------------------------------------------------------------------------------------------------------------------------------------------------------------------------------------------------------------------------------------------------------------------------------------------------------------------------------------------------------------------------------------------------------------------------------------------------------------------------------------------------------------------------------------------------------------------------------------------------------------------------------------------------------------------------------------------------------------------------------------------------------------------------------------------------------------------------------------------------------------------------------------------------------------------------------------------------------------------------------------------------------------------------------------------------------------------------------------------------------------------------------------------------------------------------------------------------|
| TAXES                                                                                                                                                                                                                                                                                                                                                                                                                                                                                                                                                                                                                                                                                                                                                                                                                                                                                                                                                                                                                                                                                                                                                                                                                                                                                                                                                                                                                                                                                                                                                                                                                                                                                                                                                                                                                                                                                                                                                                                                                                                                                                                          |                                       |           |      |                       | TRACT 1                                                                                                                                                                                                                                                                                                                                                                                                                                                                                                                                                                                                                                                                                                                                                                                                                                                                                                                                                                                                                                                                                                                                                                                                                                                                                                                                                                                                                                                                                                                                                                                                                                                                                                                                                                                                                                                                            |                 | CORN                                |       | and a start     | SOYBEAN                                                                                                                                                                                                                                                                                                                                                                                                                                                                                                                                                                                                                                                                                                                                                                                                                                                                                                                                                                                                                                                                                                                                                                                                                                                                                                                                                                                                                                                                                                                                                                                                                                                                                                                                                                                                                                                                            |
| CONTRACTOR OF A DESCRIPTION OF A DESCRIP | 1 1 1 1 1 1 1 1 1 1 1 1 1 1 1 1 1 1 1 | roy \$80  | Year | Acres                 | Yield                                                                                                                                                                                                                                                                                                                                                                                                                                                                                                                                                                                                                                                                                                                                                                                                                                                                                                                                                                                                                                                                                                                                                                                                                                                                                                                                                                                                                                                                                                                                                                                                                                                                                                                                                                                                                                                                              |                 | Acres                               | Yield |                 |                                                                                                                                                                                                                                                                                                                                                                                                                                                                                                                                                                                                                                                                                                                                                                                                                                                                                                                                                                                                                                                                                                                                                                                                                                                                                                                                                                                                                                                                                                                                                                                                                                                                                                                                                                                                                                                                                    |
| Fract 1 - Approx. \$8992.26;<br>Subject to reassessment                                                                                                                                                                                                                                                                                                                                                                                                                                                                                                                                                                                                                                                                                                                                                                                                                                                                                                                                                                                                                                                                                                                                                                                                                                                                                                                                                                                                                                                                                                                                                                                                                                                                                                                                                                                                                                                                                                                                                                                                                                                                        |                                       |           |      |                       | 2016                                                                                                                                                                                                                                                                                                                                                                                                                                                                                                                                                                                                                                                                                                                                                                                                                                                                                                                                                                                                                                                                                                                                                                                                                                                                                                                                                                                                                                                                                                                                                                                                                                                                                                                                                                                                                                                                               | 208.02          | 201.39                              |       | 1.5             | 101-200                                                                                                                                                                                                                                                                                                                                                                                                                                                                                                                                                                                                                                                                                                                                                                                                                                                                                                                                                                                                                                                                                                                                                                                                                                                                                                                                                                                                                                                                                                                                                                                                                                                                                                                                                                                                                                                                            |
| subjec                                                                                                                                                                                                                                                                                                                                                                                                                                                                                                                                                                                                                                                                                                                                                                                                                                                                                                                                                                                                                                                                                                                                                                                                                                                                                                                                                                                                                                                                                                                                                                                                                                                                                                                                                                                                                                                                                                                                                                                                                                                                                                                         |                                       |           | nent | State of the          | 2017                                                                                                                                                                                                                                                                                                                                                                                                                                                                                                                                                                                                                                                                                                                                                                                                                                                                                                                                                                                                                                                                                                                                                                                                                                                                                                                                                                                                                                                                                                                                                                                                                                                                                                                                                                                                                                                                               | 208.02          | 207.78                              | 2     | -               |                                                                                                                                                                                                                                                                                                                                                                                                                                                                                                                                                                                                                                                                                                                                                                                                                                                                                                                                                                                                                                                                                                                                                                                                                                                                                                                                                                                                                                                                                                                                                                                                                                                                                                                                                                                                                                                                                    |
|                                                                                                                                                                                                                                                                                                                                                                                                                                                                                                                                                                                                                                                                                                                                                                                                                                                                                                                                                                                                                                                                                                                                                                                                                                                                                                                                                                                                                                                                                                                                                                                                                                                                                                                                                                                                                                                                                                                                                                                                                                                                                                                                | pH                                    | P1        | K    |                       | 2018                                                                                                                                                                                                                                                                                                                                                                                                                                                                                                                                                                                                                                                                                                                                                                                                                                                                                                                                                                                                                                                                                                                                                                                                                                                                                                                                                                                                                                                                                                                                                                                                                                                                                                                                                                                                                                                                               | 104.02          | 190.04                              |       | 104.00          | 76.91                                                                                                                                                                                                                                                                                                                                                                                                                                                                                                                                                                                                                                                                                                                                                                                                                                                                                                                                                                                                                                                                                                                                                                                                                                                                                                                                                                                                                                                                                                                                                                                                                                                                                                                                                                                                                                                                              |
| 2017                                                                                                                                                                                                                                                                                                                                                                                                                                                                                                                                                                                                                                                                                                                                                                                                                                                                                                                                                                                                                                                                                                                                                                                                                                                                                                                                                                                                                                                                                                                                                                                                                                                                                                                                                                                                                                                                                                                                                                                                                                                                                                                           | 6.3                                   | 76        | 445  | ALL ROMES FOR         | 2019                                                                                                                                                                                                                                                                                                                                                                                                                                                                                                                                                                                                                                                                                                                                                                                                                                                                                                                                                                                                                                                                                                                                                                                                                                                                                                                                                                                                                                                                                                                                                                                                                                                                                                                                                                                                                                                                               | 104.00          | 198.65                              |       | 104.02          | 63.87                                                                                                                                                                                                                                                                                                                                                                                                                                                                                                                                                                                                                                                                                                                                                                                                                                                                                                                                                                                                                                                                                                                                                                                                                                                                                                                                                                                                                                                                                                                                                                                                                                                                                                                                                                                                                                                                              |
| 2019                                                                                                                                                                                                                                                                                                                                                                                                                                                                                                                                                                                                                                                                                                                                                                                                                                                                                                                                                                                                                                                                                                                                                                                                                                                                                                                                                                                                                                                                                                                                                                                                                                                                                                                                                                                                                                                                                                                                                                                                                                                                                                                           | 6.3                                   | 73        | 408  | and the second second | 2020                                                                                                                                                                                                                                                                                                                                                                                                                                                                                                                                                                                                                                                                                                                                                                                                                                                                                                                                                                                                                                                                                                                                                                                                                                                                                                                                                                                                                                                                                                                                                                                                                                                                                                                                                                                                                                                                               | 208.02          | 205.79                              |       | Sec. 2 19 19    | -                                                                                                                                                                                                                                                                                                                                                                                                                                                                                                                                                                                                                                                                                                                                                                                                                                                                                                                                                                                                                                                                                                                                                                                                                                                                                                                                                                                                                                                                                                                                                                                                                                                                                                                                                                                                                                                                                  |
|                                                                                                                                                                                                                                                                                                                                                                                                                                                                                                                                                                                                                                                                                                                                                                                                                                                                                                                                                                                                                                                                                                                                                                                                                                                                                                                                                                                                                                                                                                                                                                                                                                                                                                                                                                                                                                                                                                                                                                                                                                                                                                                                |                                       | 14.15.1.1 |      |                       |                                                                                                                                                                                                                                                                                                                                                                                                                                                                                                                                                                                                                                                                                                                                                                                                                                                                                                                                                                                                                                                                                                                                                                                                                                                                                                                                                                                                                                                                                                                                                                                                                                                                                                                                                                                                                                                                                    | 25 - 21 - 2 - 2 | LINES MARTIN                        | 24    | and reading the |                                                                                                                                                                                                                                                                                                                                                                                                                                                                                                                                                                                                                                                                                                                                                                                                                                                                                                                                                                                                                                                                                                                                                                                                                                                                                                                                                                                                                                                                                                                                                                                                                                                                                                                                                                                                                                                                                    |

Note: Tract 1 has not been pattern tiled, but considerable tile and drainage work has been completed in the last 5-7 years including installation of dry dams/terraces. There is also a 12,500 bushell grain bin with fan (dryer heat compatible) situated on Tract 1.

| de               | Soil Description                                      | Acres | Percent<br>of field | II. State<br>Productivity<br>Index Legend | Subsoil rooting a | Corn<br>Bu/A | Soybeans<br>Bu/A | Wheat<br>Bu/A | Oats<br>Bu/A <b>b</b> | Sorghum c<br>Bu/A | Alfalfa (<br>hay, T// | ume <b>e</b><br>hay, T/A | Crop<br>productivity<br>index for<br>optimum<br>management |
|------------------|-------------------------------------------------------|-------|---------------------|-------------------------------------------|-------------------|--------------|------------------|---------------|-----------------------|-------------------|-----------------------|--------------------------|------------------------------------------------------------|
| 19D2             | Elco silt loam, 10 to 18<br>percent slopes, eroded    | 7.78  | 42.8%               |                                           | FAV               | **134        | **44             | **53          | **67                  | 0                 | **3.79                | 0.00                     | **100                                                      |
| 279B             | Rozetta silt loam, 2 to 5<br>percent slopes           | 6.70  | 36.9%               |                                           | FAV               | **162        | **50             | **64          | **83                  | 0                 | **5.22                | 0.00                     | **119                                                      |
| IE2              | Hickory silt loam, 18 to 25<br>percent slopes, eroded | 2.39  | 13.2%               |                                           | FAV               | **91         | **31             | **37          | **42                  | 0                 | **3.02                | 0.00                     | **69                                                       |
| 16B              | Osco silt loam, 2 to 5<br>percent slopes              | 1.30  | 7.2%                |                                           | FAV               | **189        | **59             | **74          | **101                 | 0                 | **6.83                | 0.00                     | **140                                                      |
| Weighted Average |                                                       |       |                     |                                           | 142.6             | 45.6         | 56.5             | 72            | ۰.                    | 4.43              | 0.00                  | 105.8                    |                                                            |